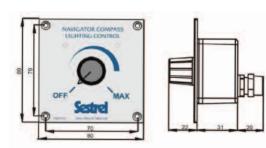

#### **Optional Extra**

Sestrel Navigator Compass Lighting Control. (FW7710)

In accordance with our policy of continuous development, changes may be made from time to time without prior notice.