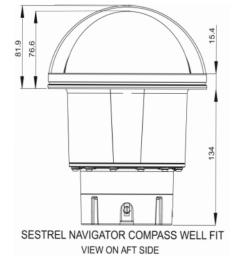

- The SESTREL Navigator Compass Well Fit. (FW7700 Well Fit Black / FW7701 Well Fit White)
- The SESTREL Navigator Compass Binnacle (FW7702 Binnacle Black / FW7703 Binnacle White)
- The SESTREL Navigator Compass additional Quadrantal Correction Kit. (Does not include Compass) (FW7704 QC Kit Black / FW7705 QC Kit White)

## **Apparent Card Diameter**

135mm