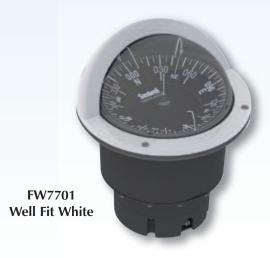

- The SESTREL Navigator Compass Well Fit. (FW7700 Well Fit Black / FW7701 Well Fit White)
- The SESTREL Navigator Compass Binnacle (FW7702 Binnacle Black / FW7703 Binnacle White)
- The SESTREL Navigator Compass additional Quadrantal Correction Kit. (Does not include Compass) (FW7704 QC Kit Black / FW7705 QC Kit White)