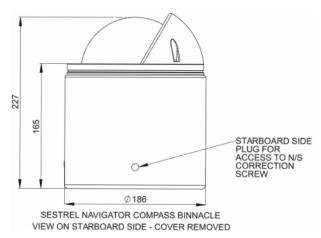

- The SESTREL Navigator Compass Well Fit. (FW7700 Well Fit Black / FW7701 Well Fit White)
- The SESTREL Navigator Compass Binnacle (FW7702 Binnacle Black / FW7703 Binnacle White)
- The SESTREL Navigator Compass additional Quadrantal Correction Kit. (Does not include Compass) (FW7704 QC Kit Black / FW7705 QC Kit White)

#### Correction

B & C correction built in on both Well-Fit & Binnacle versions. Heeling correction pockets included (user to provide magnets).

Quadrantal Correction (QC) kit available as an option for Binnacle version.