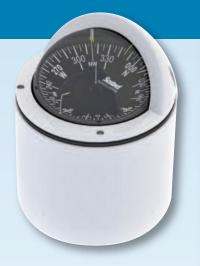

- The SESTREL Navigator Compass Well Fit. (FW7700 Well Fit Black / FW7701 Well Fit White)
- The SESTREL Navigator Compass Binnacle (FW7702 Binnacle Black / FW7703 Binnacle White)
- The SESTREL Navigator Compass additional Quadrantal Correction Kit. (Does not include Compass) (FW7704 QC Kit Black / FW7705 QC Kit White)

### Colour

Black or White on all models.