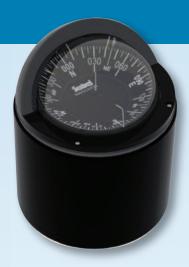

FW7703 Binnacle Black

Available in three separate models, all including a compass dome cover in matching colour, the SESTREL Navigator Compass is diverse in design to suit any bridge or cockpit formation. These models and part numbers are:

- The SESTREL Navigator Compass Well Fit. (FW7700 Well Fit Black / FW7701 Well Fit White)
- The SESTREL Navigator Compass Binnacle (FW7702 Binnacle Black / FW7703 Binnacle White)
- The SESTREL Navigator Compass additional Quadrantal Correction Kit. (Does not include Compass) (FW7704 QC Kit Black / FW7705 QC Kit White)

### Colour

Black or White on all models.