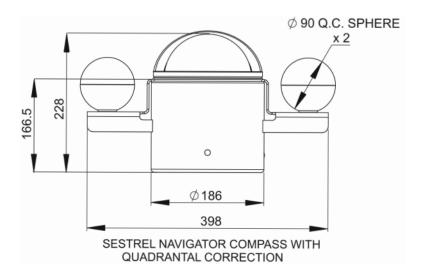

#### Correction

B & C correction built in on both Well-Fit & Binnacle versions. Heeling correction pockets included (user to provide magnets).

Quadrantal Correction (QC) kit available as an option for Binnacle version.

## Weights

Well Fit 2.16kg Binnacle 2.81kg Binnacle with Quadrantal Correction 4.12kg