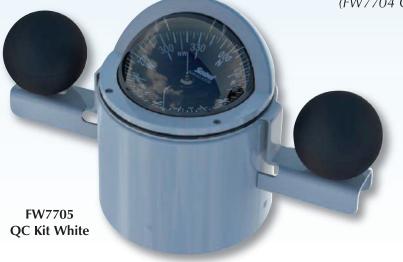

- The SESTREL Navigator Compass Well Fit. (FW7700 Well Fit Black / FW7701 Well Fit White)
- The SESTREL Navigator Compass Binnacle (FW7702 Binnacle Black / FW7703 Binnacle White)
- The SESTREL Navigator Compass additional Quadrantal Correction Kit. (Does not include Compass) (FW7704 QC Kit Black / FW7705 QC Kit White)

#### Correction

B & C correction built in on both Well-Fit & Binnacle versions. Heeling correction pockets included (user to provide magnets).

Quadrantal Correction (QC) kit available as an option for Binnacle version.